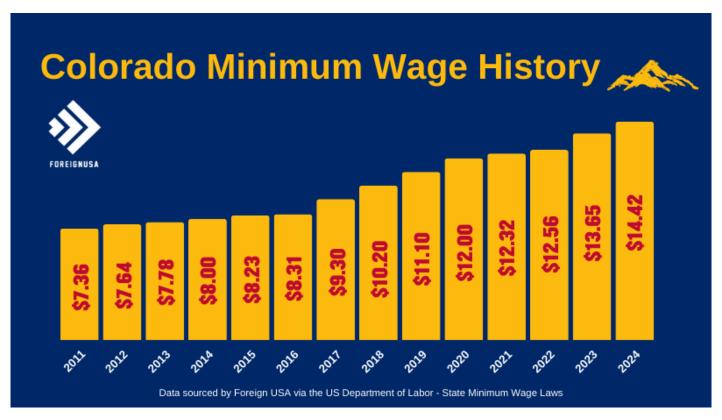

To see the history of the minimum wage in Colorado over the past 10+ years, we have created a bar graph showing you the Colorado minimum wage over the years and a convenient table beneath it. Feel free to print this and use it as a reference.

## **Colorado Minimum Wage History Table**

| State                      | Minimum Wage | Wage Increase | Percentage Increase |
|----------------------------|--------------|---------------|---------------------|
| Colorado Minimum Wage 2024 | \$14.42      | \$0.77        | 5.64%               |
| Colorado Minimum Wage 2023 | \$13.65      | \$1.09        | 8.60%               |
| Colorado Minimum Wage 2022 | \$12.56      | \$0.24        | 1.90%               |
| Colorado Minimum Wage 2021 | \$12.32      | \$0.32        | 2.70%               |
| Colorado Minimum Wage 2020 | \$12.00      | \$0.90        | 8.10%               |
| Colorado Minimum Wage 2019 | \$11.10      | \$0.90        | 8.80%               |
| Colorado Minimum Wage 2018 | \$10.20      | \$0.90        | 9.60%               |
| Colorado Minimum Wage 2017 | \$9.30       | \$0.99        | 11.90%              |
| Colorado Minimum Wage 2016 | \$8.31       | \$0.08        | 0.90%               |
| Colorado Minimum Wage 2015 | \$8.23       | \$0.23        | 2.80%               |
| Colorado Minimum Wage 2014 | \$8.00       | \$0.22        | 2.80%               |
| Colorado Minimum Wage 2013 | \$7.78       | \$0.14        | 1.8                 |
| Colorado Minimum Wage 2012 | \$7.64       | \$0.28        | 1.80%               |
| Colorado Minimum Wage 2011 | \$7.36       | \$0.12        | 1.60%               |
| Colorado Minimum Wage 2010 | \$7.28       | \$0.00        | 0%                  |
| Colorado Minimum Wage 2009 | \$7.28       | \$0.26        | 3.70%               |
| Colorado Minimum Wage 2008 | \$7.02       | \$0.00        | 0%                  |